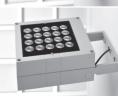

# CASE MAXI-20

Square floodlight for outdoor installation on a façade/wall. Phospho-chromatised and polyester powder coated die-cast copper-free aluminium body, tempered safety glass, moulded silicone gasket and stainless steel screws. Built-in LED driver 220-240V 50-60Hz, with 20 CREE XP-G3 LED. IP65 rating.

### **Technical data**

| Wattage      | 30 WATT                                                            |  |
|--------------|--------------------------------------------------------------------|--|
| IP Rating    | IP65                                                               |  |
| IK Rating    | IK08                                                               |  |
| Material     | High corrosion resistance<br>die-cast copper-free<br>aluminum body |  |
| Coating      | Polyester powder coating with phosphocromating pre-finish          |  |
| Light source | NR. 20 x 1.5W CREE "XP-G3" LED                                     |  |
| Screws       | Stainless steel                                                    |  |
| Transformer  | Electronic power supply<br>220/240V 50/60Hz<br>built-in            |  |
| Gasket       | Silicone rubber                                                    |  |
| Glass        | Tempered                                                           |  |
| Cable gland  | Double nickel-plated brass<br>cable gland PG11                     |  |
| Power cable  | 1 mt. neoprene power cable included                                |  |
| Gross weight | 5,50 Kg                                                            |  |
|              |                                                                    |  |