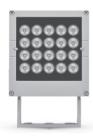

# CASE MAXI-20

Square floodlight for outdoor installation on a façade/wall. Phospho-chromatised and polyester powder coated die-cast copper-free aluminium body, tempered safety glass, moulded silicone gasket and stainless steel screws. Built-in LED driver 220-240V 50-60Hz, with 20 CREE XP-G3 LED. IP65 rating.