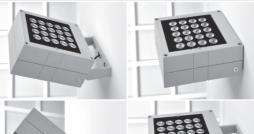

# CASE MAXI-20

Square floodlight for outdoor installation on a façade/wall. Phospho-chromatised and polyester powder coated die-cast copper-free aluminium body, tempered safety glass, moulded silicone gasket and stainless steel screws. Built-in LED driver 220-240V 50-60Hz, with 20 CREE XP-G3 LED. IP65 rating.

### **Technical data**

| Wattage      | 30 WATT                                                            |  |
|--------------|--------------------------------------------------------------------|--|
| IP Rating    | IP65                                                               |  |
| IK Rating    | IK08                                                               |  |
| Material     | High corrosion resistance<br>die-cast copper-free<br>aluminum body |  |
| Coating      | Polyester powder coating with phosphocromating pre-finish          |  |
| Light source | NR. 20 x 1.5W CREE "XP-G3" LED                                     |  |
| Screws       | Stainless steel                                                    |  |
| Transformer  | Electronic power supply<br>220/240V 50/60Hz<br>built-in            |  |
| Gasket       | Silicone rubber                                                    |  |
| Glass        | Tempered                                                           |  |
| Cable gland  | Double nickel-plated brass<br>cable gland PG11                     |  |
| Power cable  | 1 mt. neoprene power cable included                                |  |
| Gross weight | 5,50 Kg                                                            |  |
|              |                                                                    |  |