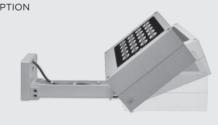

## **BOTH included In the standard package**

101009 - EXTENDED FIXING BRACKET OPTION