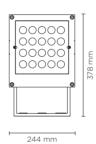

### **Technical data**

| Wattage      | 30 WATT                                                            |  |
|--------------|--------------------------------------------------------------------|--|
| IP Rating    | IP65                                                               |  |
| IK Rating    | IK08                                                               |  |
| Material     | High corrosion resistance<br>die-cast copper-free<br>aluminum body |  |
| Coating      | Polyester powder coating with phosphocromating pre-finish          |  |
| Light source | NR. 20 x 1.5W CREE "XP-G3" LED                                     |  |
| Screws       | Stainless steel                                                    |  |
| Transformer  | Electronic power supply<br>220/240V 50/60Hz<br>built-in            |  |
| Gasket       | Silicone rubber                                                    |  |
| Glass        | Tempered                                                           |  |
| Cable gland  | Double nickel-plated brass<br>cable gland PG11                     |  |
| Power cable  | 1 mt. neoprene power cable included                                |  |
| Gross weight | 5,50 Kg                                                            |  |
|              |                                                                    |  |