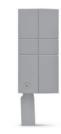

# CASE MAXI-20

Square floodlight for outdoor installation on a façade/wall. Phospho-chromatised and polyester powder coated die-cast copper-free aluminium body, tempered safety glass, moulded silicone gasket and stainless steel screws. Built-in LED driver 220-240V 50-60Hz, with 20 CREE XP-G3 LED. IP65 rating.