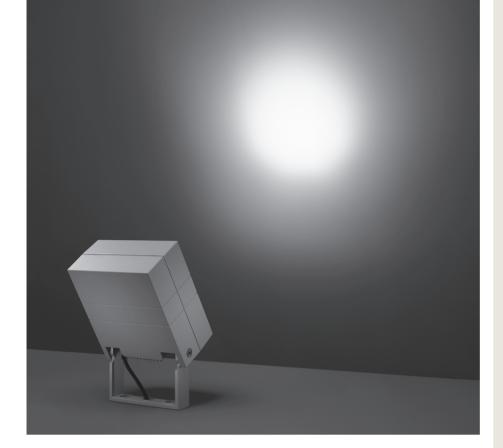

# CASE MAXI-20

Square floodlight for outdoor installation on a façade/wall. Phospho-chromatised and polyester powder coated die-cast copper-free aluminium body, tempered safety glass, moulded silicone gasket and stainless steel screws. Built-in LED driver 220-240V 50-60Hz, with 20 CREE XP-G3 LED. IP65 rating.