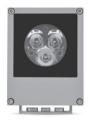

# **CASE MINI**

Square small floodlight for outdoor installation on a façade/wall. Phospho-chromatised and polyester powder coated die-cast copper-free aluminium body, tempered safety glass, moulded silicone gasket and stainless steel screws. Built-in LED driver 220-240V 50-60Hz, with 3 CREE XP-G3 LED. IP65 rating.

#### **Technical data**

| Wattage      | 3 WATT                                                             |  |
|--------------|--------------------------------------------------------------------|--|
| IP Rating    | IP65                                                               |  |
| IK Rating    | IK08                                                               |  |
| Material     | High corrosion resistance<br>die-cast copper-free<br>aluminum body |  |
| Coating      | Polyester powder coating with phosphocromating pre-finish          |  |
| Light source | NR. 3 x 1W CREE "XP-G3" LED                                        |  |
| Screws       | Stainless steel                                                    |  |
| Transformer  | Electronic power supply<br>220/240V 50/60Hz<br>built-in            |  |
| Gasket       | Silicone rubber                                                    |  |
| Glass        | Tempered                                                           |  |
| Cable gland  | Nickel-plated brass cable gland PG9                                |  |
| Power cable  | 1 mt. neoprene power cable included                                |  |
| Gross weight | 0,80 Kg                                                            |  |
|              |                                                                    |  |