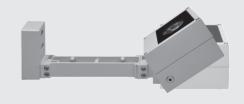

|  |
| Screws       | Stainless steel                                                    |  |
| Transformer  | Electronic power supply<br>220/240V 50/60Hz<br>built-in            |  |
| Gasket       | Silicone rubber                                                    |  |
| Glass        | Tempered                                                           |  |
| Cable gland  | Nickel-plated brass cable gland PG9                                |  |
| Power cable  | 1 mt. neoprene power cable included                                |  |
| Gross weight | 0,80 Kg                                                            |  |
|              |                                                                    |  |

#### 101004 - with EXTENDED FIXING BRACKET OPTION