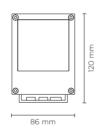

#### **Technical data**

| Wattage      | 3 WATT                                                             |  |
|--------------|--------------------------------------------------------------------|--|
| IP Rating    | IP65                                                               |  |
| IK Rating    | IK08                                                               |  |
| Material     | High corrosion resistance<br>die-cast copper-free<br>aluminum body |  |
| Coating      | Polyester powder coating with phosphocromating pre-finish          |  |
| Light source | NR. 3 x 1W CREE "XP-G3" LED                                        |  |
| Screws       | Stainless steel                                                    |  |
| Transformer  | Electronic power supply<br>220/240V 50/60Hz<br>built-in            |  |
| Gasket       | Silicone rubber                                                    |  |
| Glass        | Tempered                                                           |  |
| Cable gland  | Nickel-plated brass cable gland PG9                                |  |
| Power cable  | 1 mt. neoprene power cable included                                |  |
| Gross weight | 0,80 Kg                                                            |  |
|              |                                                                    |  |