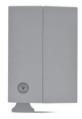

# **CASE MINI**

Square small floodlight for outdoor installation on a façade/wall. Phospho-chromatised and polyester powder coated die-cast copper-free aluminium body, tempered safety glass, moulded silicone gasket and stainless steel screws. Built-in LED driver 220-240V 50-60Hz, with 3 CREE XP-G3 LED. IP65 rating.