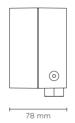

#### **Technical data**

| Wattage      | 3 WATT                                                             |  |
|--------------|--------------------------------------------------------------------|--|
| IP Rating    | IP65                                                               |  |
| IK Rating    | IK08                                                               |  |
| Material     | High corrosion resistance<br>die-cast copper-free<br>aluminum body |  |
| Coating      | Polyester powder coating with phosphocromating pre-finish          |  |
| Light source | NR. 3 x 1W CREE "XP-G3" LED                                        |  |
| Screws       | Stainless steel                                                    |  |
| Transformer  | Electronic power supply<br>220/240V 50/60Hz<br>built-in            |  |
| Gasket       | Silicone rubber                                                    |  |
| Glass        | Tempered                                                           |  |
| Cable gland  | Nickel-plated brass cable gland PG9                                |  |
| Power cable  | 1 mt. neoprene power cable included                                |  |
| Gross weight | 0,80 Kg                                                            |  |
|              |                                                                    |  |