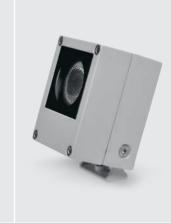

## 101001 CASE MICRO

Square small floodlight for outdoor installation on a façade/wall. Phospho-chromatised and polyester powder coated die-cast copperfree aluminium body, tempered safety glass, moulded silicone gasket and stainless steel screws. Built-in LED driver 220-240V 50-60Hz, with 1 CREE XP-G3 LED. IP65 rating.