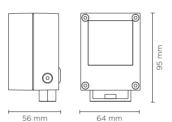

## **Technical data**

| Wattage      | 1 WATT                                                              |  |
|--------------|---------------------------------------------------------------------|--|
| IP Rating    | IP65                                                                |  |
| IK Rating    | IK08                                                                |  |
| Material     | High corrosion resistance die-<br>cast copper-free aluminum<br>body |  |
| Coating      | Polyester powder coating<br>with phosphocromating<br>pre-finish     |  |
| Light source | NR.1 x 1W CREE "XP-G3" LED                                          |  |
| Screws       | Stainless steel                                                     |  |
| Transformer  | Electronic power supply<br>220/240V 50/60Hz<br>built-in             |  |
| Gasket       | Silicone rubber                                                     |  |
| Glass        | Tempered                                                            |  |
| Cable gland  | Nickel-plated brass cable<br>gland PG9                              |  |
| Power cable  | 1 mt. neoprene power cable included                                 |  |
| Gross weight | 0,55 Kg                                                             |  |
|              |                                                                     |  |