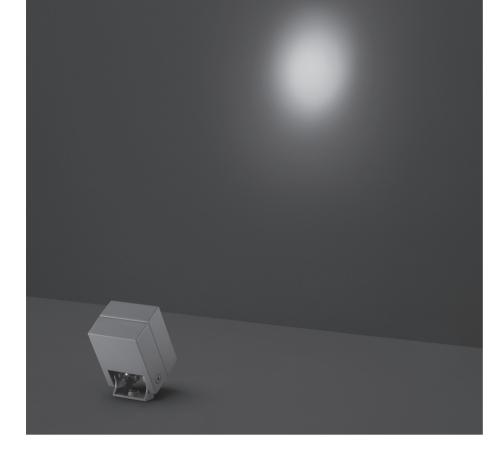

## 101001 CASE MICRO

Square small floodlight for outdoor installation on a façade/wall. Phospho-chromatised and polyester powder coated die-cast copperfree aluminium body, tempered safety glass, moulded silicone gasket and stainless steel screws. Built-in LED driver 220-240V 50-60Hz, with 1 CREE XP-G3 LED. IP65 rating.

## **Technical data**

| Wattage      | 1 WATT                                                              |  |
|--------------|---------------------------------------------------------------------|--|
| IP Rating    | IP65                                                                |  |
| IK Rating    | IK08                                                                |  |
| Material     | High corrosion resistance die-<br>cast copper-free aluminum<br>body |  |
| Coating      | Polyester powder coating<br>with phosphocromating<br>pre-finish     |  |
| Light source | NR.1 x 1W CREE "XP-G3" LED                                          |  |
| Screws       | Stainless steel                                                     |  |
| Transformer  | Electronic power supply<br>220/240V 50/60Hz<br>built-in             |  |
| Gasket       | Silicone rubber                                                     |  |
| Glass        | Tempered                                                            |  |
| Cable gland  | Nickel-plated brass cable<br>gland PG9                              |  |
| Power cable  | 1 mt. neoprene power cable included                                 |  |
| Gross weight | 0,55 Kg                                                             |  |
|              |                                                                     |  |