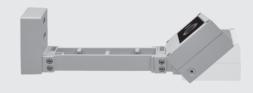

|  |
| Screws       | Stainless steel                                                     |  |
| Transformer  | Electronic power supply<br>220/240V 50/60Hz<br>built-in             |  |
| Gasket       | Silicone rubber                                                     |  |
| Glass        | Tempered                                                            |  |
| Cable gland  | Nickel-plated brass cable<br>gland PG9                              |  |
| Power cable  | 1 mt. neoprene power cable included                                 |  |
| Gross weight | 0,55 Kg                                                             |  |
|              |                                                                     |  |

101002 - with EXTENDED FIXING BRACKET OPTION



AC001 EARTH SPIKE